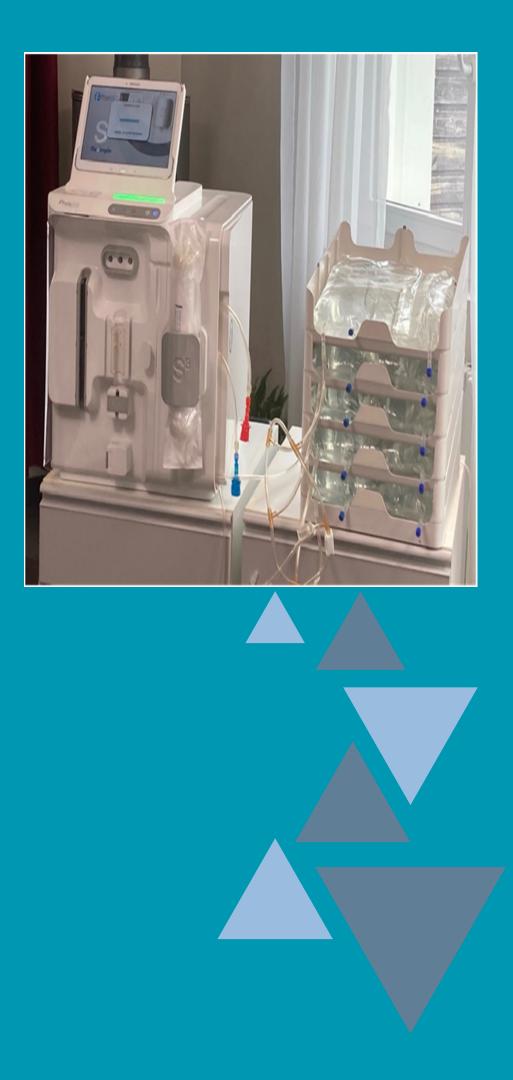

#### Home Hemodialysis Program

#### One of the most trusted home dialysis providers

We Provide :

- Conventional Dialysis at home (Using Fresenius machine)

- Portable HHD (Using NexStage & Physidia machine)

FMC provides home hemodialysis utilizing up-to-date technology (NexStage & Physidia S3 Monitor – SFDA/MOH approved) and through experienced medical and nursing staff.

Comprehensive care for all hemodialysis patient by utilizing chronic disease management program.

We can accommodate a high volume of patient to provide highly efficient and cost-effective services at home.

#### **Type of Home Hemodialysis Modality**

- **Conventional Home Hemodialysis (HHD)** done three times a week for three to five hours. It is like in-center hemodialysis (IHD), but done • at home.
- \*\* Short Daily Home Hemodialysis (SDHHD) – done five to seven times a week, for two to four hours per session.
- **Nocturnal Home Hemodialysis (NHHD)** done three to seven times per week at night during sleep, for six to ten hours. \*\*