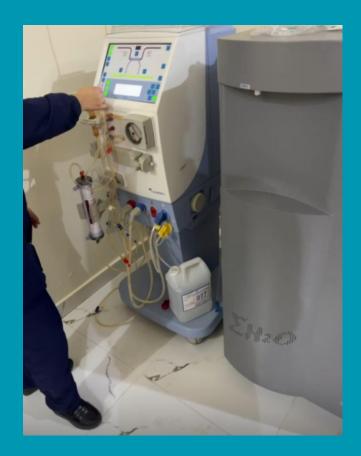

#### Home Hemodialysis Program

#### One of the most trusted home dialysis providers

We Provide :

- Conventional Dialysis at home (Using Fresenius machine)

- Portable HHD (Using NexStage & Physidia machine)

FMC provides home hemodialysis utilizing up-to-date technology (NexStage & Physidia S3 Monitor – SFDA/MOH approved) and through experienced medical and nursing staff.

Comprehensive care for all hemodialysis patient by utilizing chronic disease management program.

We can accommodate a high volume of patient to provide highly efficient and cost-effective services at home.

#### **Type of Home Hemodialysis Modality**

- **Conventional Home Hemodialysis (HHD)** done three times a week for three to five hours. It is like in-center hemodialysis (IHD), but done • at home.
- \*\* Short Daily Home Hemodialysis (SDHHD) – done five to seven times a week, for two to four hours per session.
- **Nocturnal Home Hemodialysis (NHHD)** done three to seven times per week at night during sleep, for six to ten hours. \*\*