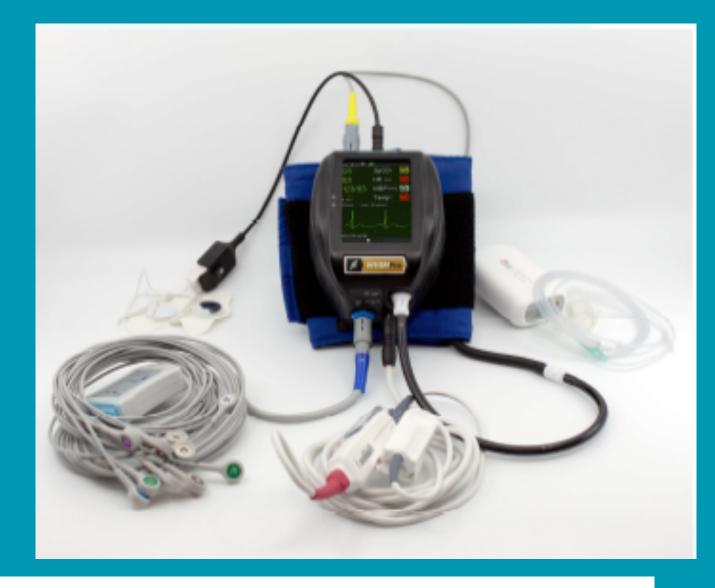

#### **b.** Remote Patient Monitoring

5CN FMC's technology & solutions enable monitoring of our patients in their homes. We will use digital technology and monitoring devices for each specific patient to maintain their health and independence. Tracking healthcare statistics for our patients is very crucial to enhance care delivery in efficient and effective approach. FMC is providing complete solution and support to ensure high quality clinical care. Our devices are FDA approved and can remotely monitor:

- Blood Pressure. • ECG monitoring.
- Thermometer. • Heart Rate.
- **SPO2**
- Blood Glucose.

### Rehab

**Telemedicine/ telemetry – Consultant package Post Cardiac Surgery** NPHIES Code 83700-00-00 Unlisted Code

- ALS Configuration:
- 12 Lead ECG
- -HR
- NIBP
- Pulse-Ox
- Temperature(x2)
- Capnography
- Wi-Fi/BLE
- Touch Screen Display