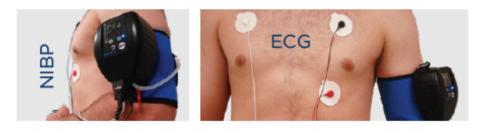

#### **b.** Remote Patient Monitoring

5CN FMC's technology & solutions enable monitoring of our patients in their homes. We will use digital technology and monitoring devices for each specific patient to maintain their health and independence. Tracking healthcare statistics for our patients is very crucial to enhance care delivery in efficient and effective approach. FMC is providing complete solution and support to ensure high quality clinical care. Our devices are FDA approved and can remotely monitor:

- Blood Pressure. • ECG monitoring.
- Thermometer. • Heart Rate.
- **SPO2**
- Blood Glucose.

### Rehab

**Telemedicine/ telemetry – Consultant package Post Cardiac Surgery** NPHIES Code 83700-00-00 Unlisted Code

- ALS Configuration:
- 12 Lead ECG
- -HR
- NIBP
- Pulse-Ox
- Temperature(x2)
- Capnography
- Wi-Fi/BLE
- Touch Screen Display