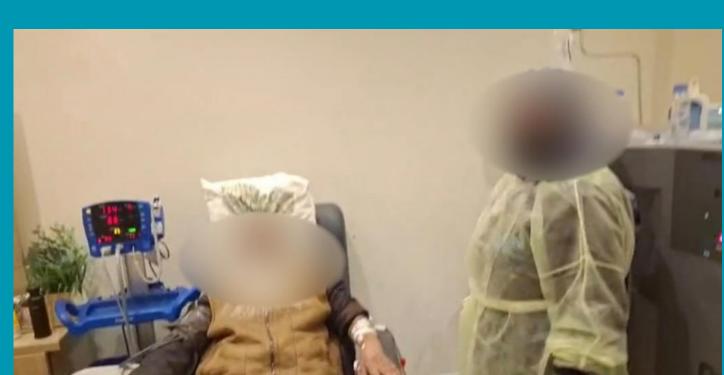

#### Home Hemodialysis Program

#### One of the most trusted home dialysis providers

We Provide :

- Conventional Dialysis at home (Using Fresenius machine)

- Portable HHD (Using NexStage & Physidia machine)

FMC provides home hemodialysis utilizing up-to-date technology (NexStage & Physidia S3 Monitor – SFDA/MOH approved) and through experienced medical and nursing staff.

Comprehensive care for all hemodialysis patient by utilizing chronic disease management program.

We can accommodate a high volume of patient to provide highly efficient and cost-effective services at home.